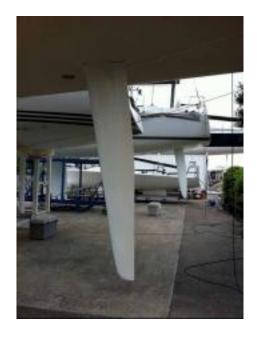

## CONSTRUCTION

| Notes | The hull is longer than the original GP42 about 1ft.    |
|-------|---------------------------------------------------------|
|       | All modified is following Botin partners.               |
|       | Hull Material is Carbone composite.                     |
|       | Carbone rudder & shaft.                                 |
|       | Double Wheel system by Jeffa Wheel.                     |
|       | The keel is adding the lead about 230kg for IRC rating. |
|       | It is very faired.                                      |
|       | Window for Keel.                                        |
|       | Folding pro-pera.                                       |