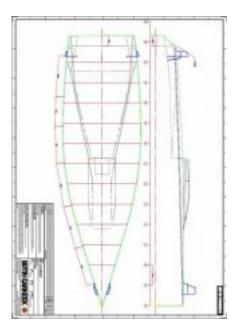

### DESIGN

Designer Botin & Carkeek

| DIMENSIONS   |         |  |
|--------------|---------|--|
|              | 13.00 m |  |
|              | 12.45 m |  |
| Beam         | 3.88 m  |  |
| Draft        | 2.59 m  |  |
| Displacement | 4663 kg |  |