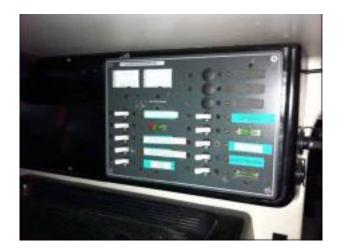

| Folding pro-pera.                                       |



www.cruiser-racer.com



## **ACCOMODATIONS**

Bath Shower Yes

| EXTRA NOTES                               |  |  |
|-------------------------------------------|--|--|
| Extra Notes Cradle.                       |  |  |
| Furlor spinnaker staysail.                |  |  |
| Quick Vang System.                        |  |  |
| Deck cover (Full).                        |  |  |
| Repaint (Awl Grip) 2009 late.             |  |  |
| New carbone support bracket.              |  |  |
| New Non-Skid 2009.                        |  |  |
| New foot step for main sail trimmer 2009. |  |  |
| Stantion socket lamination 2009.          |  |  |
| And more spare parts.                     |  |  |



www.cruiser-racer.com