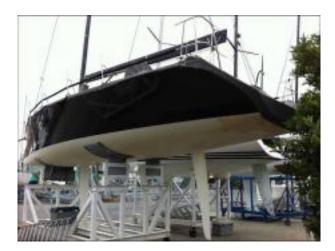

## CONSTRUCTION

| Notes | The hull is longer than the original GP42 about 1ft.    |
|-------|---------------------------------------------------------|
|       | All modified is following Botin partners.               |
|       | Hull Material is Carbone composite.                     |
|       | Carbone rudder & shaft.                                 |
|       | Double Wheel system by Jeffa Wheel.                     |
|       | The keel is adding the lead about 230kg for IRC rating. |
|       | It is very faired.                                      |
|       | Window for Keel.                                        |
|       | Folding pro-pera.                                       |