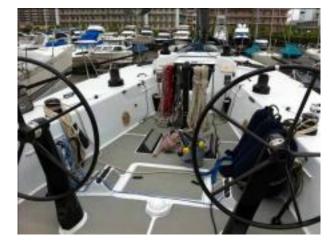

## CONSTRUCTION

| Notes | The hull is longer than the original GP42 about 1ft.    |
|-------|---------------------------------------------------------|
|       | All modified is following Botin partners.               |
|       | Hull Material is Carbone composite.                     |
|       | Carbone rudder & shaft.                                 |
|       | Double Wheel system by Jeffa Wheel.                     |
|       | The keel is adding the lead about 230kg for IRC rating. |
|       | It is very faired.                                      |
|       | Window for Keel.                                        |
|       | Folding pro-pera.                                       |