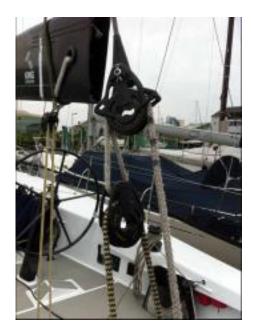

#### www.cruiser-racer.com

| SPARS & RIGGING |                                                                                                                                                                                                                                                                                                                                                                      |  |
|-----------------|----------------------------------------------------------------------------------------------------------------------------------------------------------------------------------------------------------------------------------------------------------------------------------------------------------------------------------------------------------------------|--|
| Sails           | All sails are North sails.<br>Mainsail: 2010, 2011,2012 3DL<br>Head sail:<br>Light :2009, 2010, 2011<br>Medi 2009, 2011<br>Medium & Heavy: 2009<br>Heavy: 2007,2009, 2010<br>Jib Top: 2010<br>Wind Seeker: 2010<br>Spinnaker staysl: 2010<br>Asy-spinnaker:<br>1A: 2007,2009,2010<br>2A:2007, 2010<br>2A Deep: 2010<br>3A: 2010<br>4A: 2007. 2009<br>Code Zero: 2010 |  |
| Notes           | Spar made by King Composite.<br>Center HLYx1<br>MH HLYx2<br>Fractional x1<br>Main Hlyx1<br>2 spreaders.<br>All Harken Equipments (Ex: rail base):<br>Backstay winch is No45 self tailing.<br>Harken CRX Traveler Car.<br>Harken No 50.2 Winch.<br>All Blocks are Harken.<br>Cockpit winch<br>Port: No45<br>STD: 50.2<br>Primary winch is Harken 530.                 |  |