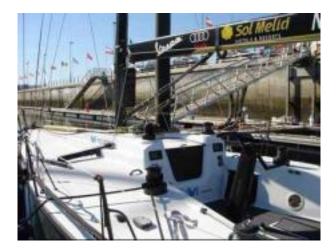

# **SPARS & RIGGING**

#### www.cruiser-racer.com

| SPARS & RIGGING |                                                                                                                                                                                                                                                                                                                                                                      |  |
|-----------------|----------------------------------------------------------------------------------------------------------------------------------------------------------------------------------------------------------------------------------------------------------------------------------------------------------------------------------------------------------------------|--|
| Sails           | All sails are North sails.<br>Mainsail: 2010, 2011,2012 3DL<br>Head sail:<br>Light :2009, 2010, 2011<br>Medi 2009, 2011<br>Medium & Heavy: 2009<br>Heavy: 2007,2009, 2010<br>Jib Top: 2010<br>Wind Seeker: 2010<br>Spinnaker staysl: 2010<br>Asy-spinnaker:<br>1A: 2007,2009,2010<br>2A:2007, 2010<br>2A Deep: 2010<br>3A: 2010<br>4A: 2007. 2009<br>Code Zero: 2010 |  |
| Notes           | Spar made by King Composite.<br>Center HLYx1<br>MH HLYx2<br>Fractional x1<br>Main Hlyx1<br>2 spreaders.<br>All Harken Equipments (Ex: rail base):<br>Backstay winch is No45 self tailing.<br>Harken CRX Traveler Car.<br>Harken No 50.2 Winch.<br>All Blocks are Harken.<br>Cockpit winch<br>Port: No45<br>STD: 50.2<br>Primary winch is Harken 530.                 |  |