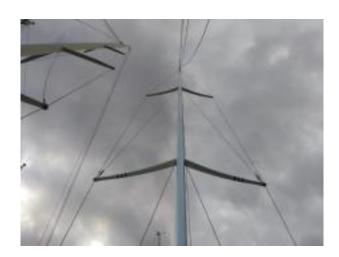

#### **SPARS & RIGGING**

| 22. North Sails - S3 Reacher - light starcut Norlite 65 |
|---------------------------------------------------------|
|                                                         |

| Rigging        | Rod                  |
|----------------|----------------------|
| Mast           | Carbon               |
| Boom           | New KING carbon boom |
| Vang           | Yes                  |
| Spinnaker Pole | Carbon x 2           |