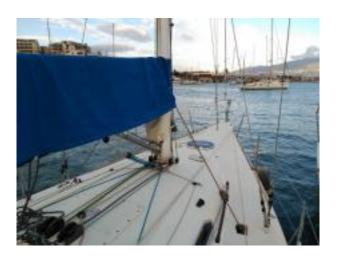

| 22. North Sails - S3 Reacher - light starcut Norlite 65 |
|---------------------------------------------------------|
|                                                         |

| Rigging        | Rod                  |
|----------------|----------------------|
| Mast           | Carbon               |
| Boom           | New KING carbon boom |
| Vang           | Yes                  |
| Spinnaker Pole | Carbon x 2           |

www.cruiser-racer.com

Buscarons, 6. 08022 Barcelona (Spain)

Tel.: (+34) 934 186 632 Mobile: (+34) 616 420 634 E-Mail: info@cruiser-racer.com

| SPARS & RIGGING |                                                                             |
|-----------------|-----------------------------------------------------------------------------|
| Tuff Luff       | New                                                                         |
| Running Rigging | Top Condition                                                               |
| Furling System  | No                                                                          |
| Notes           | New mast setting with resetted chain-plates  Mast Hydraulic Press and shims |
|                 | Boom cover Deck cover                                                       |