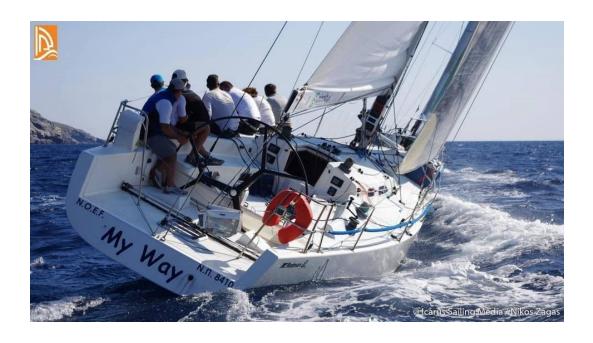

#### **RODMAN - MY WAY**

# C R U I S E R

www.cruiser-racer.com

Buscarons, 6. 08022 Barcelona (Spain)
Tel.: (+34) 934 186 632

| GENERAL       |                                                                                                                                                                                                                                                                                                                                                                                                                                                                                                                                                                                                       |
|---------------|-------------------------------------------------------------------------------------------------------------------------------------------------------------------------------------------------------------------------------------------------------------------------------------------------------------------------------------------------------------------------------------------------------------------------------------------------------------------------------------------------------------------------------------------------------------------------------------------------------|
| Name          | RODMAN - MY WAY                                                                                                                                                                                                                                                                                                                                                                                                                                                                                                                                                                                       |
| Model         | RODMAN 42                                                                                                                                                                                                                                                                                                                                                                                                                                                                                                                                                                                             |
| Туре          | RACER-CRUISER                                                                                                                                                                                                                                                                                                                                                                                                                                                                                                                                                                                         |
| Year          | 2003                                                                                                                                                                                                                                                                                                                                                                                                                                                                                                                                                                                                  |
| Hull Material | GRP                                                                                                                                                                                                                                                                                                                                                                                                                                                                                                                                                                                                   |
| Flag          | Greece                                                                                                                                                                                                                                                                                                                                                                                                                                                                                                                                                                                                |
| Sail Number   | GRE 42                                                                                                                                                                                                                                                                                                                                                                                                                                                                                                                                                                                                |
| Color         | White                                                                                                                                                                                                                                                                                                                                                                                                                                                                                                                                                                                                 |
| Lying         | Greece                                                                                                                                                                                                                                                                                                                                                                                                                                                                                                                                                                                                |
| Price         | PRICE UNDER REQUEST                                                                                                                                                                                                                                                                                                                                                                                                                                                                                                                                                                                   |
| Vat           | NOT PAID                                                                                                                                                                                                                                                                                                                                                                                                                                                                                                                                                                                              |
| Slogan        | The ORC Winner                                                                                                                                                                                                                                                                                                                                                                                                                                                                                                                                                                                        |
| General Notes | The first Rodman JV42 was built for the Spanish Telefonica Movistar Team, led by HM King Juan Carlos of Spain. It appears that a total of at least 7 Rodman JV42s were built, the others being scattered around the world.  The Rodman 42 was originally aimed at racing under IMS and this design together with the Grand Soleil 42R were the most competitive models while the IMS rule was in use, dominating the IMS600 class.  "My Way" was originally owned by George Andreadis and it was raced successfully the first years by Meliti Team. When Meliti Team changed boat she remained in dry |
|               | dock for few years until the current owner bought her in 2013.  The boat has been used very lightly all these years and always with top crews and she has been constantly maintained by professionals.                                                                                                                                                                                                                                                                                                                                                                                                |