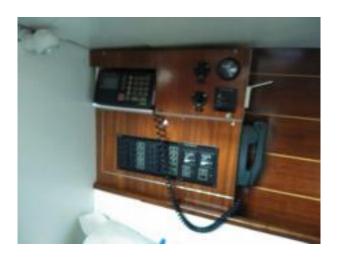

| TANKAGE |       |
|---------|-------|
| Fuel    | 80    |
| Water   | 130 I |

| GALLEY       |     |
|--------------|-----|
| Coolbox      | Yes |
| Water System | Yes |

| INSTRUMENTS |                                |
|-------------|--------------------------------|
| Electronics | B&G Hercules ?5000 NEW 2016!!! |
| Gps         | YES                            |
| Vhf         | SCANTI VHF                     |
| Plotter     | NO                             |
| Radar       | NO                             |

#### **Notes**

2 x B&G 20/20 & 3 BG Triton at mast foot

4 displays port and starboard of companionway:

1 BG Multifuction 5000

1 BG Race Display

1 BG Triton Display

1 BG Vulcan7" 2016 GPS (wifi connection with ipad-tablet)