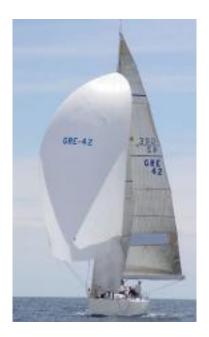

# C R U I S E R

www.cruiser-racer.com

Buscarons, 6. 08022 Barcelona (Spain)
Tel.: (+34) 934 186 632

| GENERAL       |                                                                                                                                                                                                                                                                                                                                                                                                                                                                                                                                                                                                       |
|---------------|-------------------------------------------------------------------------------------------------------------------------------------------------------------------------------------------------------------------------------------------------------------------------------------------------------------------------------------------------------------------------------------------------------------------------------------------------------------------------------------------------------------------------------------------------------------------------------------------------------|
| Name          | RODMAN - MY WAY                                                                                                                                                                                                                                                                                                                                                                                                                                                                                                                                                                                       |
| Model         | RODMAN 42                                                                                                                                                                                                                                                                                                                                                                                                                                                                                                                                                                                             |
| Туре          | RACER-CRUISER                                                                                                                                                                                                                                                                                                                                                                                                                                                                                                                                                                                         |
| Year          | 2003                                                                                                                                                                                                                                                                                                                                                                                                                                                                                                                                                                                                  |
| Hull Material | GRP                                                                                                                                                                                                                                                                                                                                                                                                                                                                                                                                                                                                   |
| Flag          | Greece                                                                                                                                                                                                                                                                                                                                                                                                                                                                                                                                                                                                |
| Sail Number   | GRE 42                                                                                                                                                                                                                                                                                                                                                                                                                                                                                                                                                                                                |
| Color         | White                                                                                                                                                                                                                                                                                                                                                                                                                                                                                                                                                                                                 |
| Lying         | Greece                                                                                                                                                                                                                                                                                                                                                                                                                                                                                                                                                                                                |
| Price         | PRICE UNDER REQUEST                                                                                                                                                                                                                                                                                                                                                                                                                                                                                                                                                                                   |
| Vat           | NOT PAID                                                                                                                                                                                                                                                                                                                                                                                                                                                                                                                                                                                              |
| Slogan        | The ORC Winner                                                                                                                                                                                                                                                                                                                                                                                                                                                                                                                                                                                        |
| General Notes | The first Rodman JV42 was built for the Spanish Telefonica Movistar Team, led by HM King Juan Carlos of Spain. It appears that a total of at least 7 Rodman JV42s were built, the others being scattered around the world.  The Rodman 42 was originally aimed at racing under IMS and this design together with the Grand Soleil 42R were the most competitive models while the IMS rule was in use, dominating the IMS600 class.  "My Way" was originally owned by George Andreadis and it was raced successfully the first years by Meliti Team. When Meliti Team changed boat she remained in dry |
|               | dock for few years until the current owner bought her in 2013.  The boat has been used very lightly all these years and always with top crews and she has been constantly maintained by professionals.                                                                                                                                                                                                                                                                                                                                                                                                |