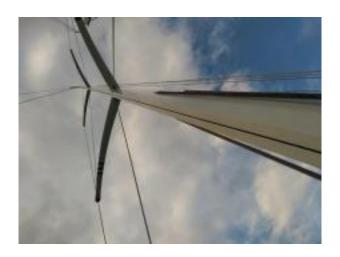

#### **SPARS & RIGGING**

| 22. North Sails - S3 Reacher - light starcut Norlite 65 |
|---------------------------------------------------------|
|                                                         |

| Rigging        | Rod                  |
|----------------|----------------------|
| Mast           | Carbon               |
| Boom           | New KING carbon boom |
| Vang           | Yes                  |
| Spinnaker Pole | Carbon x 2           |