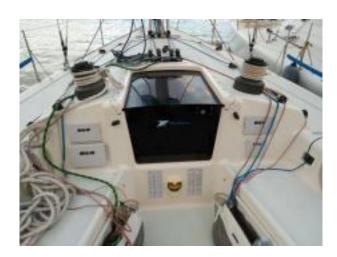

#### **INSTRUMENTS**

#### **Notes**

2 x B&G 20/20 & 3 BG Triton at mast foot

4 displays port and starboard of companionway:

1 BG Multifuction 5000

1 BG Race Display

1 BG Triton Display

1 BG Vulcan7" 2016 GPS (wifi connection with ipad-tablet)