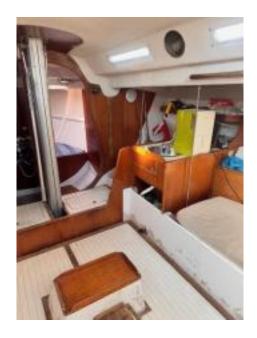

| ACCOMODATIONS |                               |
|---------------|-------------------------------|
| Berths Number | 8                             |
| Bath Shower   | Yes                           |
| Cabin Height  | 2 m                           |
| Notes         | bathroom with toilet and sink |

| TANKAGE |             |
|---------|-------------|
| Fuel    | 100 I       |
| Water   | 100 + 150 I |

| GALLEY       |                          |
|--------------|--------------------------|
| Hot Water    | Yes                      |
| Coolbox      | Yes                      |
| Water System |                          |
| Notes        | sink, icebox and galley. |