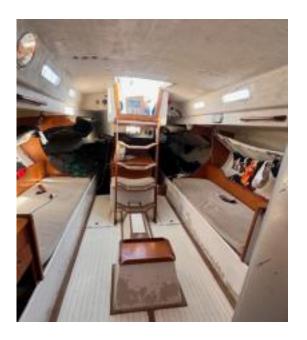

| ACCOMODATIONS |                               |
|---------------|-------------------------------|
| Berths Number | 8                             |
| Bath Shower   | Yes                           |
| Cabin Height  | 2 m                           |
| Notes         | bathroom with toilet and sink |