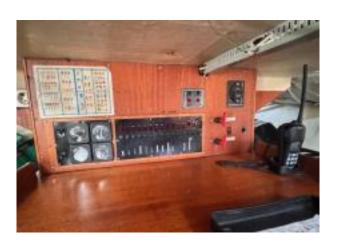

Buscarons, 6. 08022 Barcelona (Spain) Tel.: (+34) 934 186 632

| www. | .cru | ıser | -race | r.com |
|------|------|------|-------|-------|

| INSTRUMENTS     |                                                                                                                                                                                                     |  |
|-----------------|-----------------------------------------------------------------------------------------------------------------------------------------------------------------------------------------------------|--|
| Electronics     | B&G                                                                                                                                                                                                 |  |
| Gps             | Garmin                                                                                                                                                                                              |  |
| Vhf             | YES                                                                                                                                                                                                 |  |
| Automatic Pilot | YES                                                                                                                                                                                                 |  |
| Notes           | B&G CPU, with two 20/20 repeaters on the stick along with a display, and three displays in the cockpit, along with a wind display. One has NMA input for the                                        |  |
|                 | Garmin GPS. Two more displays are delivered (one with NMA input on the replacement CPU control unit. Slider and weather vane are also B&G. Some calibration of the electronic equipment is missing. |  |