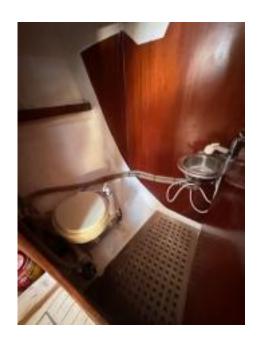

| ACCOMODATIONS |                               |
|---------------|-------------------------------|
| Berths Number | 8                             |
| Bath Shower   | Yes                           |
| Cabin Height  | 2 m                           |
| Notes         | bathroom with toilet and sink |