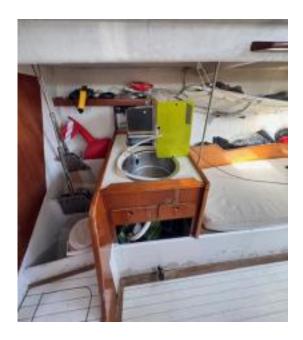

| TANKAGE |             |
|---------|-------------|
| Fuel    | 100 I       |
| Water   | 100 + 150 I |

| GALLEY       |                          |
|--------------|--------------------------|
| Hot Water    | Yes                      |
| Coolbox      | Yes                      |
| Water System |                          |
| Notes        | sink, icebox and galley. |