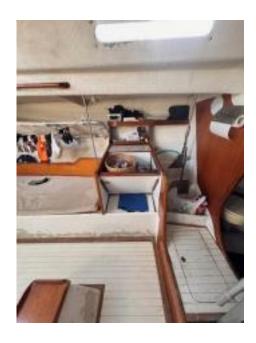

| TANKAGE |             |
|---------|-------------|
| Fuel    | 100 I       |
| Water   | 100 + 150 I |

| GALLEY       |                          |
|--------------|--------------------------|
| Hot Water    | Yes                      |
| Coolbox      | Yes                      |
| Water System |                          |
| Notes        | sink, icebox and galley. |