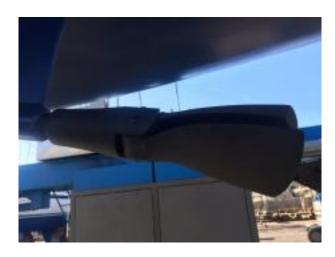

| SAFETY             |             |
|--------------------|-------------|
| Fire Extinguishers | YES         |
| Notes              | Category II |

| CONSTRUCTION |                                                                          |  |
|--------------|--------------------------------------------------------------------------|--|
| Notes        | - Change of the original keel for a lentil one, with a lead 2.65 m draft |  |
|              | - 25 kg anchor and chain.                                                |  |
|              | - Suspended fiber rudder with stainless steel wick                       |  |