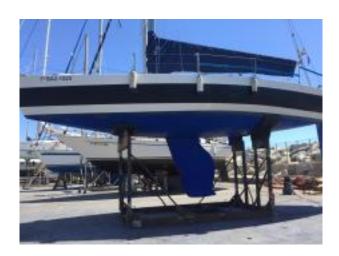

| SAFETY             |             |
|--------------------|-------------|
| Fire Extinguishers | YES         |
| Notes              | Category II |

| CONSTRUCTION |                                                                          |  |
|--------------|--------------------------------------------------------------------------|--|
| Notes        | - Change of the original keel for a lentil one, with a lead 2.65 m draft |  |
|              | - 25 kg anchor and chain.                                                |  |
|              | - Suspended fiber rudder with stainless steel wick                       |  |