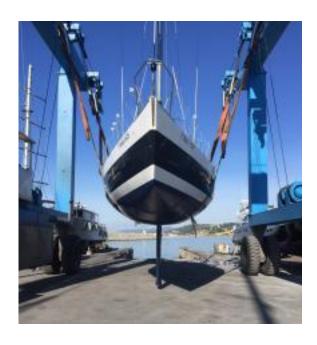

| SAFETY             |             |
|--------------------|-------------|
| Fire Extinguishers | YES         |
| Notes              | Category II |

| CONSTRUCTION |                                                                          |  |
|--------------|--------------------------------------------------------------------------|--|
| Notes        | - Change of the original keel for a lentil one, with a lead 2.65 m draft |  |
|              | - 25 kg anchor and chain.                                                |  |
|              | - Suspended fiber rudder with stainless steel wick                       |  |